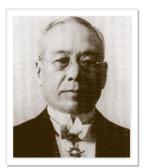

### Sakichi Toyota

Founder of TOYOTA Corp

Born in Kosai-city, Shizuoka Pref. He invented a wooden loom in 1890 and completed an automatic loom in 1926. Established a spinning company, that was a forerunner of Toyota Motor Corporation