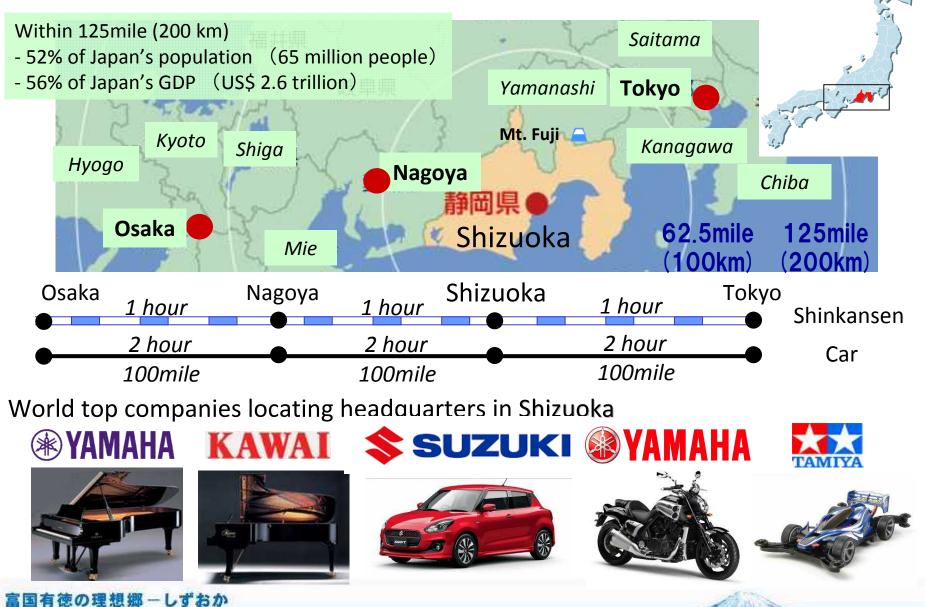

## Shizuoka – the Best Channel to Japan



Akihito Yoshibayashi

Vice Governor Shizuoka Prefectural Government

富国有徳の理想郷ーしずおか ふじのくに









### Spring & Summer







# The Best Channel to Japan



ふじのくに

# **Entrepreneurs in Shizuoka**



### Sakichi Toyota

Founder of TOYOTA Corp

Born in Kosai-city, Shizuoka Pref. He invented a wooden loom in 1890 and completed an automatic loom in 1926. Established a spinning company, that was a forerunner of Toyota Motor Corporation



Torakusu Yamaha Founder of YAMAHA Corp Born in Wakayama Pref. In 1883, he repaired an organ made in U.S.A, which inspired him to establish a musical instrument manufacturer in Hamamatsu-city, Shizuoka Pref.





#### Soichiro Honda Founder of HONDA MOTOR Corp

Born in Hamamatsu-city, Shizuoka Pref. After World War II, he developed a bicycle with a small engine, and began motorcycle production.







Special Thanks to Professor Weller and all the people involved to give us this wonderful opportunity today.

Akih